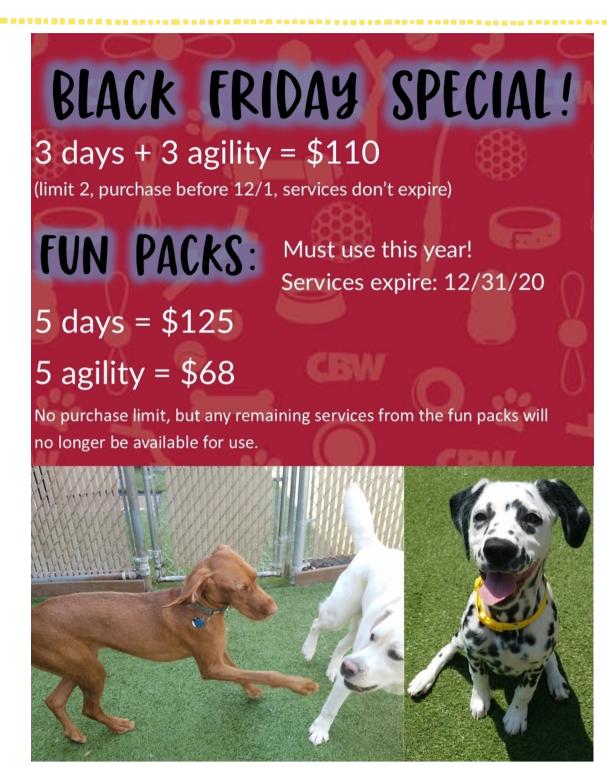

work with them to jump over hurdles, weave in and out of poles, run

So much

\$39

**Packages** Available!

## \$20 jumps, a tunnel, puzzles, and more! <u>Playtime Plus</u> - small group play with

**Enrichment - mind & muscle agility, treat-based** 

Play & Train - personal session with

trainer while your dog is already at Camp

activity providing added stimulation with

enrichment + extra rest, an alternative to \$47

A NOTE ABOUT SAFETY PRECAUTIONS

all day play