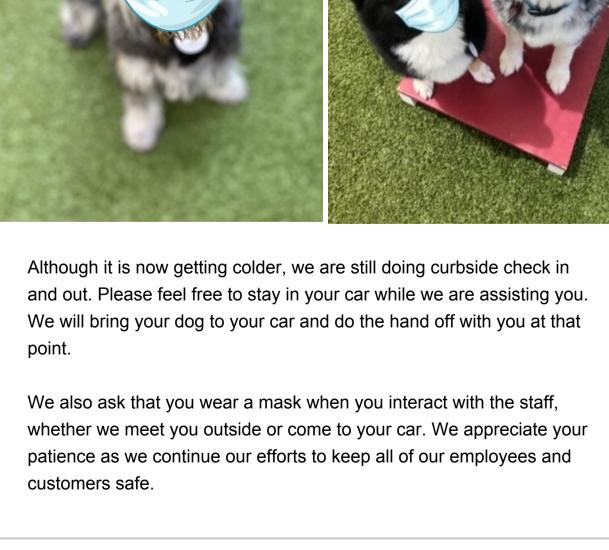

activity providing added stimulation with

enrichment + extra rest, an alternative to \$47

A NOTE ABOUT SAFETY PRECAUTIONS

all day play